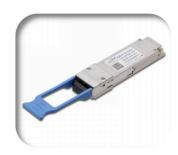

### **Fiber type**

- Dual Fiber: Muit Mode is up to 2km, Single mode is up to160km
- > Single Fiber: SC &LC, up to120km
- > CWDM: LC, up tp160KM



## **Application**

- > Ethernet
- > SDH/SONET

#### Introduction

**Products** 

R&D Martketing

Culture





**SFP+ Series** 

## Rate

Normal rate: 10G Other rate: 3G、6G、8G Normal wavelength: 850nm、

1310nm, 1550nm

### Fiber type

Dual: MM 300M, SM 100km Single: LC, up tp 80km CWDM&DWDM

### **XFP Series**



#### Introduction

#### **Products**

R&D Martketing

#### Culture





### 40G QSFP+

- > Connector: MPO, LC
- Distance: MM 2km, SM 30km



### « 100G CFP2

- > Connector:MPO
- Distance:150M,10KM,30KM

### 25G SFP28

>>

- > Connector: LC
- > Distance: 100M,10KM



### 100G QSFP28 »

- Connector: MPO,LC
- Distance : 100M,10KM,30KM



#### Introduction

#### **Products**

R&D Martketing

#### Culture





#### « 10G XENPAK

- > Connector: MPO, LC
- Distance: MM 2km, SM 30km



#### ( 1X9

- Connector: SC
- Distance: 20KM

### 10G X2 »

- Connector: SC
- Distance: 300M, 10KM, 40KM, 80KM



### 100G CFP4

- Connector: LC
- Distance: 30KM



Introduction

**Products** 

R&D Martketing

Culture









40G QSFP+ DAC



Introduction

**Products** 

R&D Martketing

Culture









100G QSFP28 DAC



Introduction

**Products** 

R&D Martketing

Culture



**Patch cord** 

**Pigtail** 

Adaptor

**Media Converter** 











**ETU family** 

## Test Equipment

Introduction

**Products** 

R&D Marketing









Eye Diagram Instrument

Optical Power Meter

**Error Detector** 

## Test Equipment

Introduction

**Products**