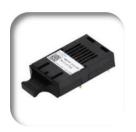

M



## **Application**

- > Ethernet
- > SDH/SONET

#### Introduction

**Products** 

R&D Martketing

Culture





**SFP+ Series** 

## Rate

Normal rate: 10G Other rate: 3G、6G、8G Normal wavelength: 850nm、

1310nm, 1550nm

### Fiber type

Dual: MM 300M, SM 100km Single: LC, up tp 80km CWDM&DWDM

### **XFP Series**



#### Introduction

#### **Products**

R&D Martketing

#### Culture





### 40G QSFP+

- > Connector: MPO, LC
- Distance: MM 2km, SM 30km



### « 100G CFP2

- > Connector:MPO
- Distance:150M,10KM,30KM

### 25G SFP28

>>

- > Connector: LC
- > Distance: 100M,10KM



### 100G QSFP28 »

- Connector: MPO,LC
- Distance : 100M,10KM,30KM



#### Introduction

#### **Products**

R&D Martketing

#### Culture





#### « 10G XENPAK

- > Connector: MPO, LC
- Distance: MM 2km, SM 30km



#### ( 1X9

- Connector: SC
- Distance: 20KM

### 10G X2 »

- Connector: SC
- Distance: 300M, 10KM, 40KM, 80KM



### 100G CFP4

- Connector: LC
- Distance: 30KM



Introduction

**Products** 

R&D Martketing

Culture









40G QSFP+ DAC



Introduction

**Products** 

R&D Martketing

Culture









100G QSFP28 DAC



Introduction

**Products** 

R&D Martketing

Culture



**Patch cord** 

**Pigtail** 

Adaptor

**Media Converter** 











**ETU family** 

## Test Equipment

Introduction

**Products** 

R&D Marketing









Eye Diagram Instrument

Optical Power Meter

**Error Detector** 

## Test Equipment

Introduction

**Products** 

R&D Marketing

Culture











Fiber Microscopes

**Testing Fiber** 

## Test Equipment

Introduction

**Products** 

R&D Marketing

Culture