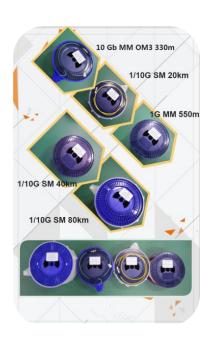

Products**

R&D Martketing

#### Culture





#### « 10G XENPAK

- > Connector: MPO, LC
- Distance: MM 2km, SM 30km



#### ( 1X9

- Connector: SC
- Distance: 20KM

### 10G X2 »

- Connector: SC
- Distance: 300M, 10KM, 40KM, 80KM



### 100G CFP4

- Connector: LC
- Distance: 30KM



Introduction

**Products** 

R&D Martketing

Culture









40G QSFP+ DAC



Introduction

**Products** 

R&D Martketing

Culture









100G QSFP28 DAC



Introduction

**Products** 

R&D Martketing

Culture



**Patch cord** 

**Pigtail** 

Adaptor

**Media Converter** 











**ETU family** 

## Test Equipment

Introduction

**Products** 

R&D Marketing









Eye Diagram Instrument

Optical Power Meter

**Error Detector** 

## Test Equipment

Introduction

**Products** 

R&D Marketing

Culture











Fiber Microscopes

**Testing Fiber** 

## Test Equipment

Introduction

**Products** 

R&D Marketing

Culture





**Switch Rack** 





High&low Temperature Texting Box

### Certifications

Introduction

**Products** 

R&D Marketing







## Workshop Display

Introduction

**Products** 

R&D Marketing













## Workshop Display

Introduction

**Products** 

R&D Marketing













## **Work System**

Introduction

**Products** 

R&D Marketing

Culture



Personnel Management System





ERP System





深圳易天光通信有限公司



**Customer Management System** 

**Examination System** 

Code Writing Software

Introduction

**Products** 

R&D Marketing





Introduction

**Products** 

R&D Marketing

Culture



2017.9.18-20 ECOC in Sweden











Introduction

**Products** 

R&D Ma