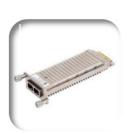

s up to160km
- > Single Fiber: SC &LC, up to120km
- > CWDM: LC, up tp160KM



## **Application**

- > Ethernet
- > SDH/SONET

#### Introduction

**Products** 

R&D Martketing

Culture





**SFP+ Series** 

## Rate

Normal rate: 10G Other rate: 3G、6G、8G Normal wavelength: 850nm、

1310nm, 1550nm

### Fiber type

Dual: MM 300M, SM 100km Single: LC, up tp 80km CWDM&DWDM

### **XFP Series**



#### Introduction

#### **Products**

R&D Martketing

#### Culture





### 40G QSFP+

- > Connector: MPO, LC
- Distance: MM 2km, SM 30km



### « 100G CFP2

- > Connector:MPO
- Distance:150M,10KM,30KM

### 25G SFP28

>>

- > Connector: LC
- > Distance: 100M,10KM



### 100G QSFP28 »

- Connector: MPO,LC
- Distance : 100M,10KM,30KM



#### Introduction

#### **Products**

R&D Martketing

#### Culture





#### « 10G XENPAK

- > Connector: MPO, LC
- Distance: MM 2km, SM 30km



#### ( 1X9

- Connector: SC
- Distance: 20KM

### 10G X2 »

- Connector: SC
- Distance: 300M, 10KM, 40KM, 80KM



### 100G CFP4

- Connector: LC
- Distance: 30KM



Introduction

**Products** 

R&D Martketing

Culture









40G QSFP+ DAC



Introduction

**Products** 

R&D Martketing

Culture









100G QSFP28 DAC



Introduction

**Products** 

R&D Martketing

Culture



**Patch cord** 

**Pigtail** 

Adaptor

**Media Converter** 











**ETU family** 

## Test Equipment

Introduction

**Products** 

R&D Marketing









Eye Diagram Instrument

Optical Power Meter

**Error Detector** 

## Test Equipment

Introduction

**Products** 

R&D Marketing

Culture











Fiber Microscopes

**Testing Fiber**