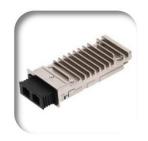

**SFP+ Series** 

## Rate

Normal rate: 10G Other rate: 3G、6G、8G Normal wavelength: 850nm、

1310nm, 1550nm

### Fiber type

Dual: MM 300M, SM 100km Single: LC, up tp 80km CWDM&DWDM

### **XFP Series**



#### Introduction

#### **Products**

R&D Martketing

#### Culture





### 40G QSFP+

- > Connector: MPO, LC
- Distance: MM 2km, SM 30km



### « 100G CFP2

- > Connector:MPO
- Distance:150M,10KM,30KM

### 25G SFP28

>>

- > Connector: LC
- > Distance: 100M,10KM



### 100G QSFP28 »

- Connector: MPO,LC
- Distance : 100M,10KM,30KM



#### Introduction

#### **Products**

R&D Martketing

#### Culture





#### « 10G XENPAK

- > Connector: MPO, LC
- Distance: MM 2km, SM 30km



#### ( 1X9

- Connector: SC
- Distance: 20KM

### 10G X2 »

- Connector: SC
- Distance: 300M, 10KM, 40KM, 80KM



### 100G CFP4

- Connector: LC
- Distance: 30KM



Introduction

**Products** 

R&D Martketing

Culture









40G QSFP+ DAC



Introduction

**Products** 

R&D Martketing

Culture









100G QSFP28 DAC



Introduction

**Products** 

R&D Martketing

Culture



**Patch cord** 

**Pigtail** 

Adaptor

**Media Converter** 











**ETU family** 

## Test Equipment

Introduction

**Products** 

R&D Marketing









Eye Diagram Instrument

Optical Power Meter

**Error Detector** 

## Test Equipment

Introduction

**Products** 

R&D Marketing

Culture











Fiber Microscopes

**Testing Fiber** 

## Test Equipment

Introduction

**Products** 

R&D Marketing

Culture





**Switch Rack** 





High&low Temperature Texting Box

### Certifications

Introduction

**Products** 

R&D