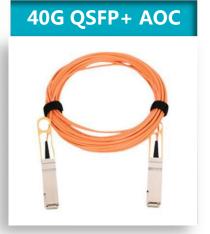

: MM 300M, SM 100km Single: LC, up tp 80km CWDM&DWDM

### **XFP Series**



#### Introduction

#### **Products**

R&D Martketing

#### Culture





### 40G QSFP+

- > Connector: MPO, LC
- Distance: MM 2km, SM 30km



### « 100G CFP2

- > Connector:MPO
- Distance:150M,10KM,30KM

### 25G SFP28

>>

- > Connector: LC
- > Distance: 100M,10KM



### 100G QSFP28 »

- Connector: MPO,LC
- Distance : 100M,10KM,30KM



#### Introduction

#### **Products**

R&D Martketing

#### Culture





#### « 10G XENPAK

- > Connector: MPO, LC
- Distance: MM 2km, SM 30km



#### ( 1X9

- Connector: SC
- Distance: 20KM

### 10G X2 »

- Connector: SC
- Distance: 300M, 10KM, 40KM, 80KM



### 100G CFP4

- Connector: LC
- Distance: 30KM



Introduction

**Products** 

R&D Martketing

Culture









40G QSFP+ DAC



Introduction

**Products** 

R&D Martketing

Culture









100G QSFP28 DAC



Introduction

**Products** 

R&D Martketing

Culture



**Patch cord** 

**Pigtail** 

Adaptor

**Media Converter** 











**ETU family** 

## Test Equipment

Introduction

**Products** 

R&D Marketing









Eye Diagram Instrument

Optical Power Meter

**Error Detector** 

## Test Equipment

Introduction

**Products** 

R&D Marketing

Culture











Fiber Microscopes

**Testing Fiber** 

## Test Equipment

Introduction

**Products** 

R&D Marketing

Culture





**Switch Rack** 





High&low Temperature Texting Box

### Certifications

Introduction

**Products** 

R&D Marketing







## Workshop Display

Introduction

**Products** 

R&D Marketing













## Workshop Display

Introduction